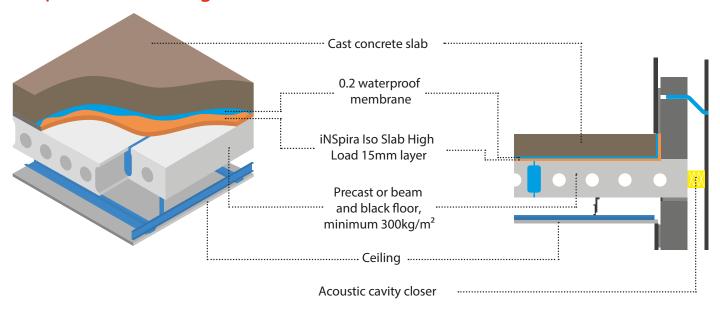

# iNSpira Iso Slab High Load

iNSpira Iso Slab High Load is a polyurethane bound mixture of selected rubber fibres and is ideal for use under screed as a resilient layer. The product has a high resistance to compressive loads and remains outstanding elastic

#### **APPLICATIONS**

iNSpira Iso Slab Soft is a resilient elastic layer for use under Cementitious screed. It has high acoustic benefits for Impact and airborne noise. iNSpira Iso Slab Soft is used extensively in new build and refurbishment construction projects where Pre-completion testing is preferred to robust detail.

#### **PREPARATION**

Prior to the Installation of the flooring material, install a peripheral strip over all structural components which extend upwards or laterally such as walls, pipes etc. This is required to avoid formation of sound conduction channels and must extend upwards beyond the floor surface