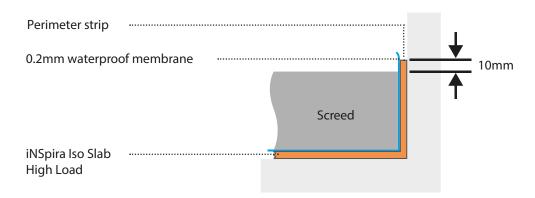

## PERIMETER DETAIL

#### **PREPARATION**

Prior to the Installation of the flooring material, install a peripheral strip over all structural components which extend upwards or laterally such as walls, pipes etc. This is required to avoid formation of sound conduction channels and must extend upwards beyond the floor surface