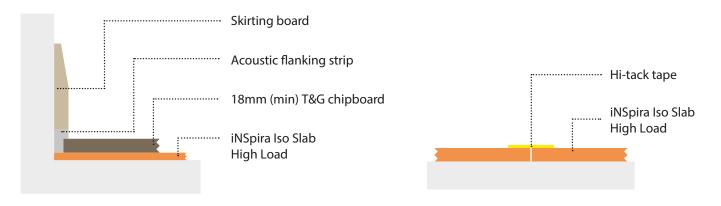

f the flooring material, install a peripheral strip over all structural components which extend upwards or laterally such as walls, pipes etc. This is required to avoid formation of sound conduction channels and must extend upwards beyond the floor surface

#### **INSTALLATION GUIDELINES**

Installation Guidelines upon request.

#### INSTALLATION SERVICE

In addition to supply of this product INS Acoustics offers a competitively-priced installation service anywhere in the UK. Use of our service ensures that installation is performed to the highest standards by tradesmen fully experienced in the specialist skills of fitting acoustic materials correctly.

For further details contact our technical team on 0151 677 8650.



# iNSpira Iso Slab High Load



### PERIMETER DETAIL

# JOINT DETAIL



## PERIMETER DETAIL