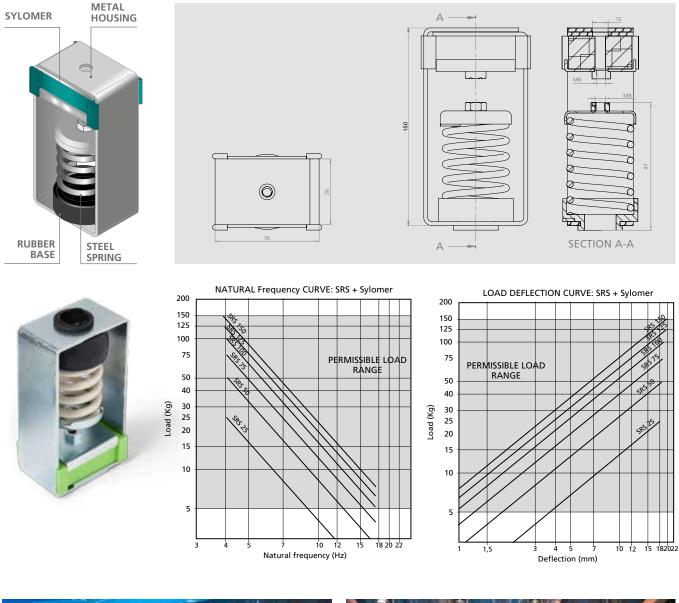

## CEILING MOUNTS SRS + Sylomer<sup>®</sup>: Models and dimensions

## PRODUCT DESCRIPTION

These antivibration mounts have been conceived for the suspension of suspended ceilings or machines that rotate at low frequency. The excellent properties of the Sylomer® microcelular polyurethane combined with the low stiffness of an steel spring achieve increased isolation values as opposed to other mounts using rubber or cork, or a combination of both. These antivibration mounts are manufactured in 6 different steel spring models to adapt optimal for each application.

Their rugged metal parts withstand can tensile stresses. They are supplied with an anticorrosive treatment that can resist tensile stresses up to 1000Kg withstand the toughest environments.

AKUSTIK + AMC Mecanocaucho & AKUSTIK+**sylomer** 

## AKUSTIK + sylomer<sup>by getzner</sup> CEILING MOUNTS SRS + Sylomer<sup>®</sup>: Range

| REF. AMC           | SUMMARY                               | (Kg).<br>MAX.LOAD | CODE  |
|--------------------|---------------------------------------|-------------------|-------|
| SRS 25 + Sylomer®  | Sylomer+Steel spring combined hanger. | 25                | 23546 |
| SRS 50 + Sylomer®  | Sylomer+Steel spring combined hanger. | 50                | 23547 |
| SRS 75 + Sylomer®  | Sylomer+Steel spring combined hanger. | 75                | 23551 |
| SRS 100 + Sylomer® | Sylomer+Steel spring combined hanger. | 100               | 23548 |
| SRS 125 + Sylomer® | Sylomer+Steel spring combined hanger. | 125               | 23549 |
| SRS 150 + Sylomer® | Sylomer+Steel spring combined hanger. | 150               | 23550 |